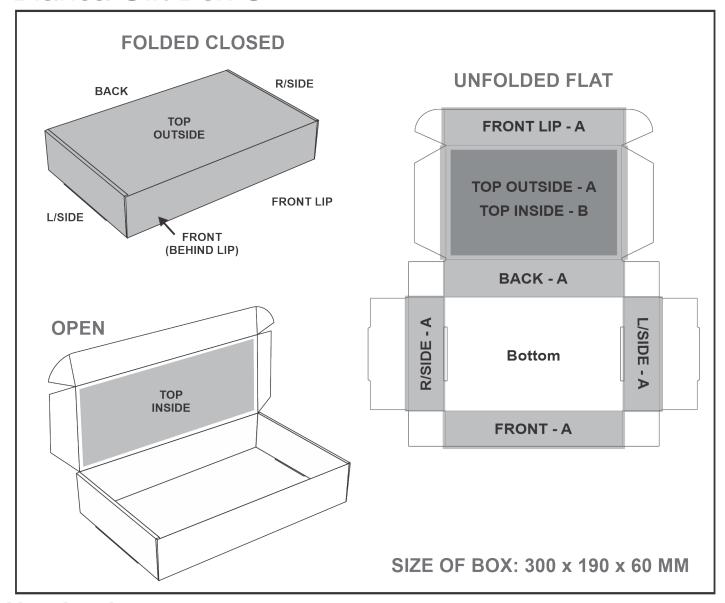

# **Branding Options:**

### **Position A**

Digital Custom Packaging (DCP-CHG-4)
Full Colour

Size: 450mm wide x 563mm high

### **Position B**

1. Digital Custom Packaging (DCP-CHG-4) Full Colour

Size: 286mm wide x 176mm high